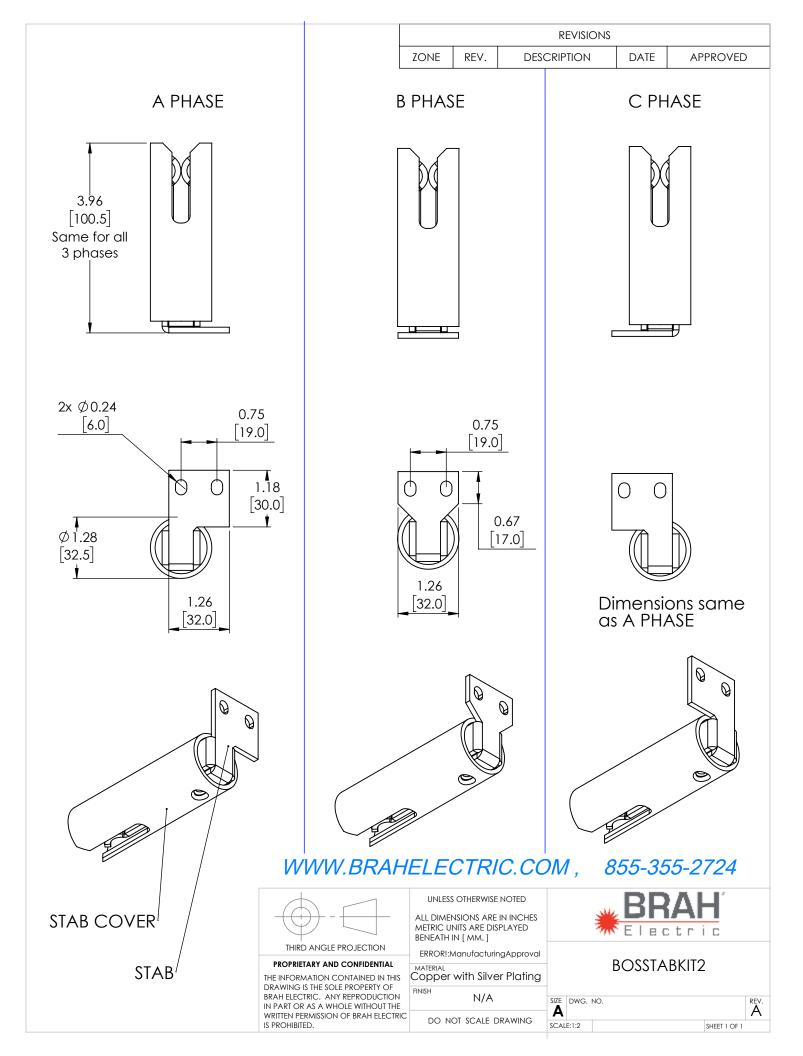

## **PRODUCT CUT SHEET**

**BOSSTABKIT2**: BRAH Electric, aftermarket direct replacement stabs for BOS Style bus plugs rated up to 200A @ 600V. Kit comes complete with a set of three stabs for A, B and C phases. Includes stab cover and mounting screw.

## **PRODUCT SPECIFICATIONS**

| Stab Kit<br>PART NO. BOSSTABKIT2 | ΤΥΡΕ                  | VALUE (UNITS) | NOTES         | COMMENTS |
|----------------------------------|-----------------------|---------------|---------------|----------|
|                                  | Bus Plug Replacements | BOS & BD      |               |          |
|                                  | Stab Material         | Copper        | Silver Plated |          |
|                                  | VOLTAGE               | 600 V         |               |          |
|                                  | AMPERAGE              | 200 A         |               |          |

## ADDITIONAL INFORMATION:

- \* Stabs are supported with a spring assist to ensure sufficient contact on to the busbar
- \* We use fine quality T2 copper and silver for manufacturing our stab assemblies.
- \* Mounting hardware is not included