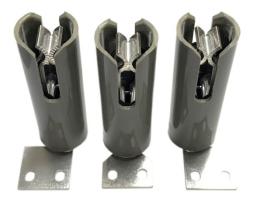

## **PRODUCT CUT SHEET**

**BOSSTABKIT2**: BRAH Electric, aftermarket direct replacement stabs for BOS Style bus plugs rated up to 200A @ 600V. Kit comes complete with a set of three stabs for A, B and C phases. Includes stab cover and mounting screw.

## **PRODUCT SPECIFICATIONS**

| Stab Kit<br>PART NO. BOSSTABKIT2 | ΤΥΡΕ                  | VALUE (UNITS) | NOTES         | COMMENTS |
|----------------------------------|-----------------------|---------------|---------------|----------|
|                                  | Bus Plug Replacements | BOS & BD      |               |          |
|                                  | Stab Material         | Copper        | Silver Plated |          |
|                                  | VOLTAGE               | 600 V         |               |          |
|                                  | AMPERAGE              | 200 A         |               |          |

## ADDITIONAL INFORMATION:

- \* Stabs are supported with a spring assist to ensure sufficient contact on to the busbar
- \* We use fine quality T2 copper and silver for manufacturing our stab assemblies.
- \* Mounting hardware is not included