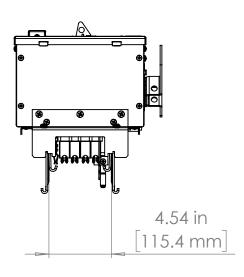

#### UNLESS OTHERWISE NOTED

ALL DIMENSIONS ARE IN INCHES METRIC UNITS ARE DISPLAYED BENEATH IN [ MM. ]

MATERIAL

FINISH

N/A

DO NOT SCALE DRAWING

FUSIBLE BUS BLUGS

A REV.

SIZE DWG. NO. BEB3210NW
SCALE:1:10 WEIGHT: SHEET 1 OF 1