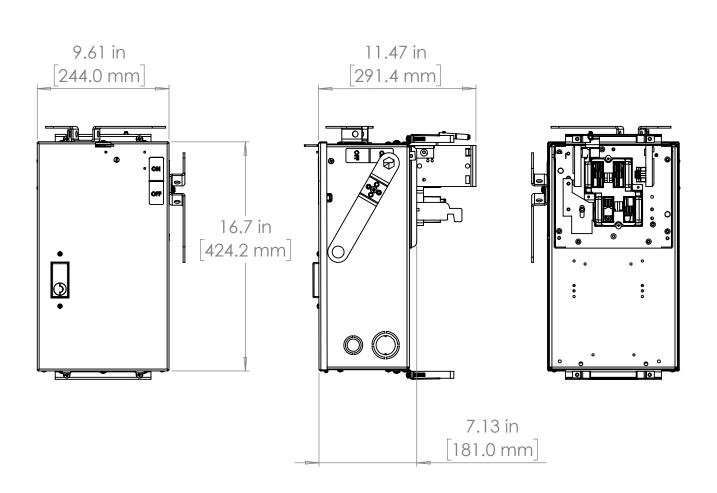

#### UNLESS OTHERWISE NOTED

ALL DIMENSIONS ARE IN INCHES METRIC UNITS ARE DISPLAYED BENEATH IN [ MM. ]

MATERIAL

FINISH

N/A

DO NOT SCALE DRAWING

FUSIBLE BUS BLUGS

A REV.

SIZE DWG. NO. BEB3210NW
SCALE:1:10 WEIGHT: SHEET 1 OF 1