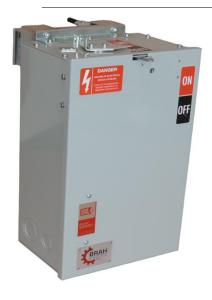

# PRODUCT DATA SHEET

**Bus Plugs** Picture is for reference only, Actual Kit may vary slightly

### PART NUMBER - BEB3210NW:

BRAH Electric aftermarket SB423RI, 100 amp, 240 volt, 3 phase, 4 wire, fusible style bus plug, includes weather stripping for drip protection, type BEB / SB, UL Listed assembly, complete with UL Recognized internal switch and components, suitable for use with OEM General Electric / ABB Spectra Series industrial busway systems, accepts Class H, R and J fuse types, direct substitute, fit and function for GE OEM SB423RI, SB423RJI

\* NOTE: BRAH Electric aftermarket direct SB423RI, 100 amp, 240 volt, 3 phase, 4 wire, fusible style bus plug, type BEB / SB, UL Listed assembly, complete with UL Recognized internal switch and components.