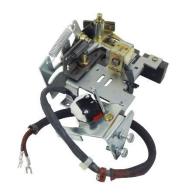

## PRODUCT DATA SHEET

Shunt Trips

Picture is for reference only,

Actual Kit may vary slightly

## **PART NUMBER- BE-TPST13:**

BE- TPST13, General Electric, Power Break I, type TPST, shunt trip, 480/600V, 800 amp – 2000 amp, suitable for use with TRLS, TRLL, TRPA, TRPP, TRL, TRP circuit breaker frame types, Direct substitute shunt trip for General Electric OEM TPST13.