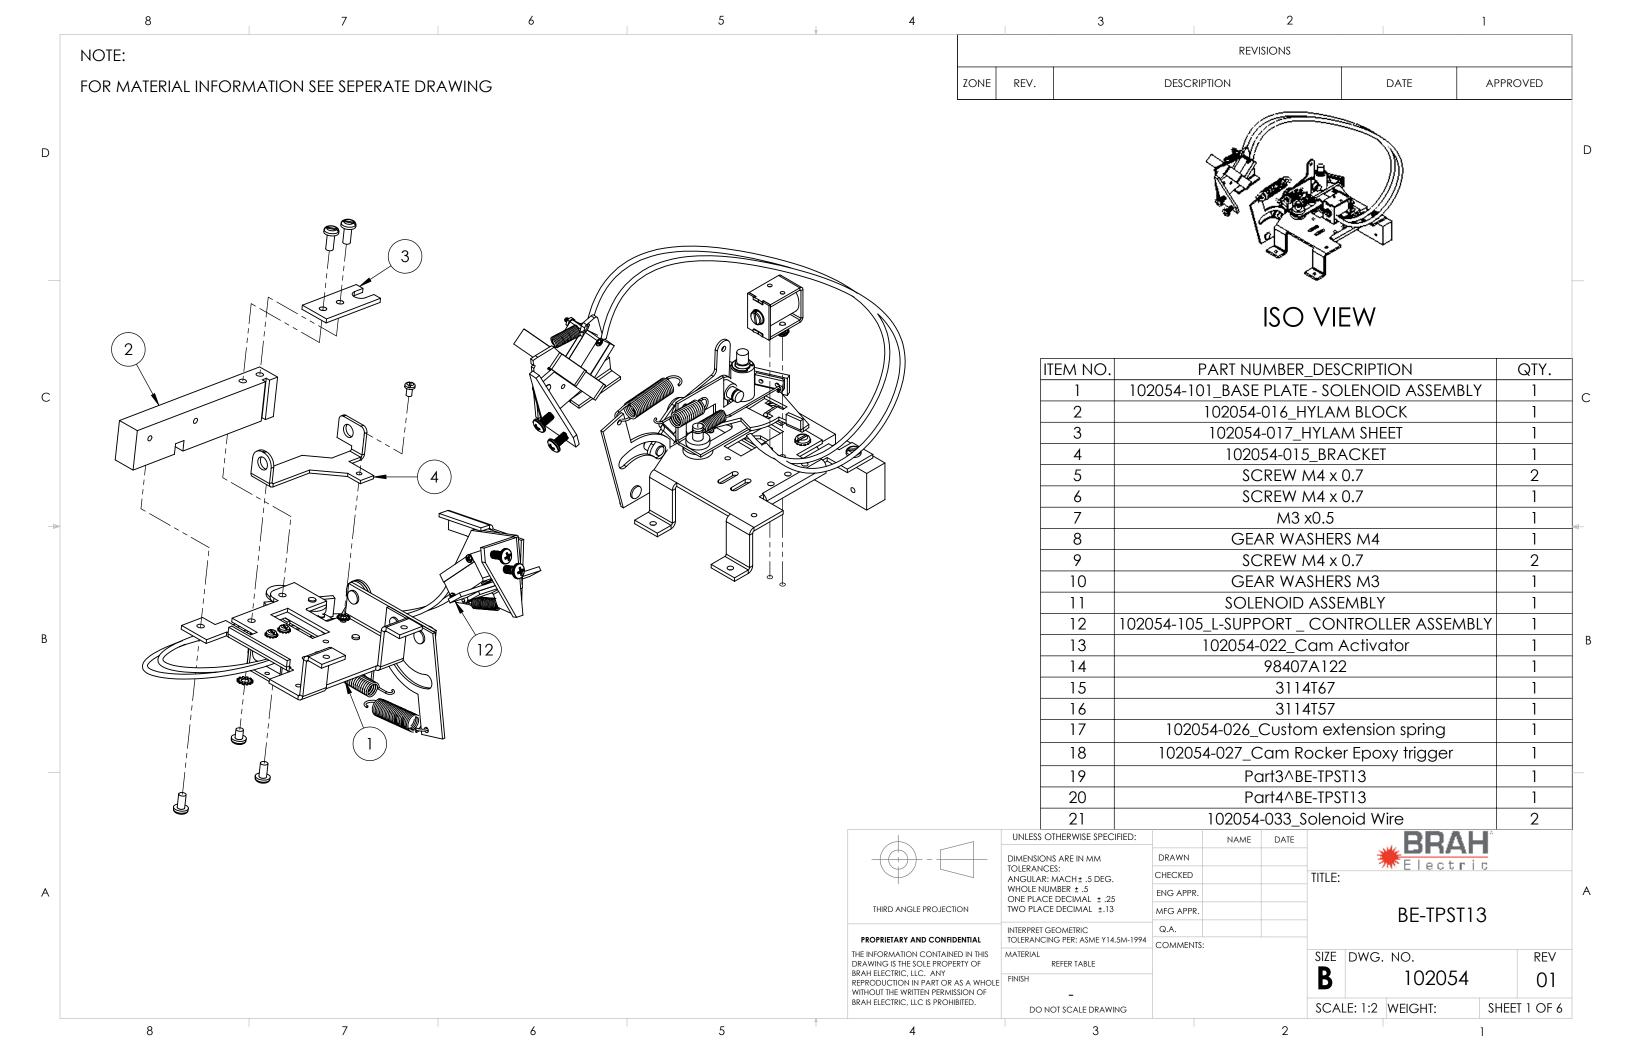

## PRODUCT DATA SHEET

Shunt Trips

Picture is for reference only,

Actual Kit may vary slightly

## **PART NUMBER- BE-TPST13:**

BE- TPST13, General Electric, Power Break I, type TPST, shunt trip, 480/600V, 800 amp – 2000 amp, suitable for use with TRLS, TRLL, TRPA, TRPP, TRL, TRP circuit breaker frame types, Direct substitute shunt trip for General Electric OEM TPST13.